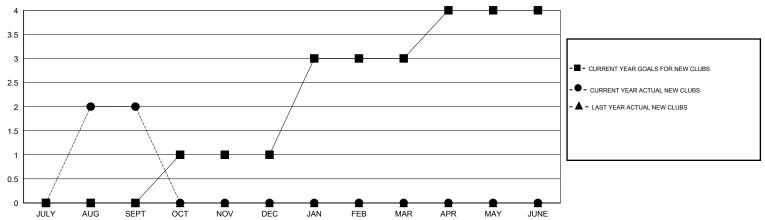

## GOALS AND ACTUAL NEW CLUBS CUMULATIVE

| -■- CURRENT YEAR GOALS FOR NEW    |
|-----------------------------------|
| MEMBERS                           |
| - ● - CURRENT YEAR ACTUAL MEMBERS |
| - ▲ - LAST YEAR ACTUAL MEMBERS    |
|                                   |
|                                   |
|                                   |