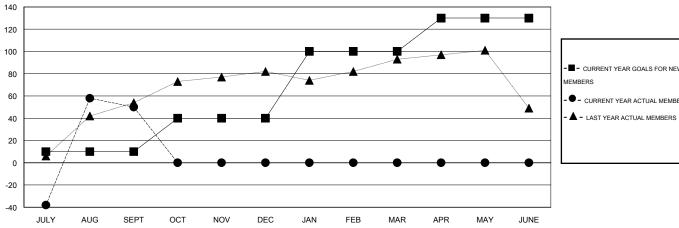

## GOALS AND ACTUAL NEW CLUBS CUMULATIVE

| -■- CURRENT YEAR GOALS FOR NEW    |
|-----------------------------------|
| MEMBERS                           |
| - ● - CURRENT YEAR ACTUAL MEMBERS |
| - ▲ - LAST YEAR ACTUAL MEMBERS    |
|                                   |
|                                   |
|                                   |